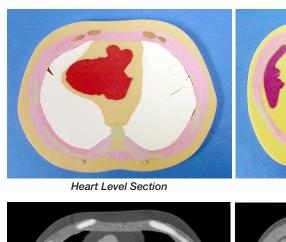

Unlike other cross-sectional dosimetry phantoms, the Model 600 includes internal organ structures such as the lungs, heart, liver, kidneys, spleen and pancreas. All simulated organs match the tissue density of actual organs and can be clearly visualized.