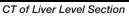

Model 600 includes internal organ structures such as the lungs, heart, liver, kidneys, spleen and pancreas. All simulated organs match the tissue density of actual organs and can be clearly visualized.

The lower portion of the phantom contains a soft bolus material simulating a mix of 30 percent adipose and 70 percent muscle tissue. Simulated muscle material layers the rib cage and vertebral column. The exterior envelope simulates a mix of 43 percent adipose and 57 percent muscle tissue. Standard phantoms consist of 25 mm thick contiguous sections.

### Features

- Includes internal organ structures
- Ideal for QA and training purposes when specific internal organs are of interest
- Usable on any X-ray imaging or treatment device









Liver Level Section

Kidney Level Section











CT of Kidney Level Section

## **SPECIFICATIONS**

| OVERALL DIMENSIONS | 50 cm x 22 cm                 |
|--------------------|-------------------------------|
| WEIGHT             | 86 lbs. (32.1 kg)             |
| MATERIALS          | Tissue-Equivalent Epoxy Resin |



Fully Assembled Model 600

# **MODEL 600 INCLUDES**

| QTY | DESCRIPTION                                                                                                                                                   |
|-----|---------------------------------------------------------------------------------------------------------------------------------------------------------------|
| 1   | 3D Sectional Torso Phantom with Tissue-<br>Equivalent Skeletal Structure, Lungs, Heart, Liver,<br>Pancreas, Spleen and Kidney