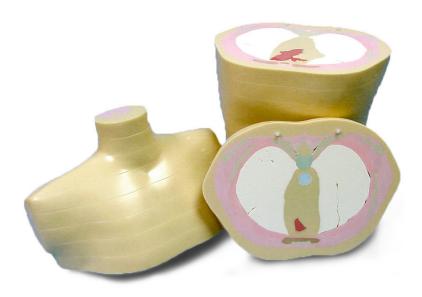

# 3D Sectional Torso Phantom

Model 600



# INCLUDES 12 INTERNAL ORGAN TISSUES

The CIRS Model 600 Anthropomorphic Torso Phantom is designed to simulate an average torso (22 cm anterior-posterior thickness) for training and quality assurance testing in medical imaging and dosimetry. The epoxy materials used to fabricate the phantom provide optimal tissue simulation between the Diagnostic and Therapy energy range (40 keV to 20 MeV).

Unlike other cross-sectional dosimetry phantoms, the Model 600 includes internal organ structures such as the lungs, heart, liver, kidneys, spleen and pancreas. All simulated organs match the tissue density of actual organs and can be clearly visualized.

The lower portion of the phantom contains a soft bolus material simulating a mix of 30 percent adipose and 70 percent muscle tissue. Simulated musc