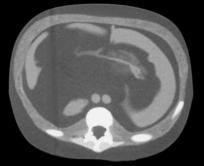

### Features

- Includes internal organ structures
- Ideal for QA and training purposes when specific internal organs are of interest
- Usable on any X-ray imaging or treatment device

Liver Level Section