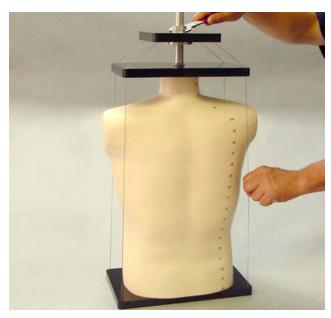

ng a mix of 30 percent adipose and 70 percent muscle tissue. Simulated muscle material layers the rib cage and vertebral column. The exterior envelope simulates a mix of 43 percent adipose and 57 percent muscle tissue. Standard phantoms consist of 25 mm thick contiguous sections.

### Features

- Includes internal organ structures
- Ideal for QA and training purposes when specific internal organs are of interest
- Usable on any X-ray imaging or treatment device









Liver Level Section

Kidney Level Section











CT of Kidney Level Section

## **SPECIFICATIONS**

| OVERALL DIMENSIONS | 50 cm x 22 cm                 |
|--------------------|-------------------------------|
| WEIGHT             | 86 lbs. (32.1 kg)             |
| MATERIALS          | Tissue-Equivalent Epoxy Resin |



Fully Assembled Model 600

# **MODEL 600 INCLUDES**

| QTY | DESCRIPTION                                                                                                                                                   |
|-----|---------------------------------------------------------------------------------------------------------------------------------------------------------------|
| 1   | 3D Sectional Torso Phantom with Tissue-<br>Equivalent Skeletal Structure, Lungs, Heart, Liver,<br>Pancreas, Spleen and Kidneys (Numbered as<br>sections 1-20) |
| 1   | Reinforcement Base                                                                                                                                            |
| 1   | Reinforcement Top with Threaded Assembly