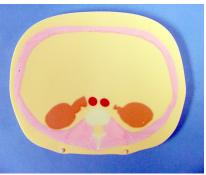

nlike other cross-sectional dosimetry phantoms, the Model 600 includes internal organ structures such as the lungs, heart, liver, kidneys, spleen and pancreas. All simulated organs match the tissue density of actual organs and can be clearly visualized.

The lower portion of the phantom contains a soft bolus material simulating a mix of 30 percent adipose and 70 percent muscle tissue. Simulated muscle material layers the rib cage and vertebral column. The exterior envelope simulates a mix of 43 percent adipose and 57 percent muscle tissue. Standard phantoms consist of 25 mm thick contiguous sections.

### Features

- Includes internal organ structures
- Ideal for QA and training purposes when specific internal organs are of interest
- Usable on any X-ray imaging or treatment device









Liver Level Section

Kidney Level Section











CT of Kidney Level Section

## **SPECIFICATIONS**

| OVERALL DIMENSIONS | 50 cm x 22 cm                 |
|--------------------|-------------------------------|
| WEIGHT             | 86 lbs. (32.1 kg)             |
| MATERIALS          | Tissue-Equivalent Epoxy Resin |



Fully Assembled Model 600

# **MODEL 600 INCLUDES**

| QTY | DESCRIPTION                                                                                                                                                   |
|-----|---------------------------------------------------------------------------------------------------------------------------------------------------------------|
| 1   | 3D Sectional Torso Phantom with Tissue-<br>Equivalent Skeletal Structure,