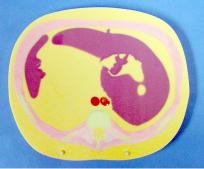

### Features

- Includes internal organ structures
- Ideal for QA and training purposes when specific internal organs are of interest
- Usable on any X-ray imaging or treatment device

Liver Level Section