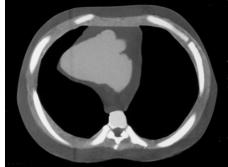

Unlike other cross-sectional dosimetry phantoms, the Model 600 includes internal organ structures such as the lungs, heart, liver, kidneys, spleen and pancreas. All simulated organs match the tissue density of actual organs and can be clearly visualized.

### Features

- Includes internal organ structures
- Ideal for QA and training purposes when specific internal organs are of interest
- Usable on any X-ray imaging or treatment device

Liver Level Section